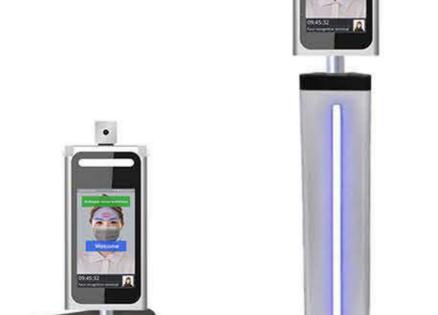

## NON-CONTACT TEMPERATURE MEASURING AND FACIAL RECOGNITION

UNIOSCAN

GLOBAL SECURITY SOLUTION SUPPLIER

**Facial recognition** 

**Intelligent voice** 

**Mask detection** 

**High precision** 

**Automatic fill light** 

**Applications:** 

It is suitable for quick check of body temperature in subway station, customs port,

GLOBAL SECURITY SOLUTION SUPPLIER

airport, railway station, hospital, school, community, shopping mall etc.