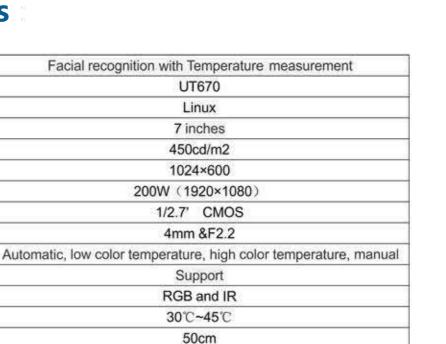

## subway station

GLOBAL SECURITY SOLUTION SUPPLIER

Name

Model

System

Dimensions

Luminance

Resolution Resolution

Sensors

Lens

White balance

WDR

Fill lamp

Temperature range

Temperature range

Precision

**Detection Angle** Face detection

Storage capacity

1:N

≥99.99%

**Product parameters** 

Basic

Information

Display

screen

Cameras

Body

temperature

airport

customs port

railway station

±0.5℃

Vertical: 90 degrees, horizontal: 53 degrees

Maximum face detection 20,000 faces, 100,000 records

The recognition speed ≤0.2 s / person, the recognition accuracy

Support

0.3m-1m

Web Configuration, remote device upgrade

Black and white list, detection sensitivity, comparison threshold,

Area Defense, face frame switch

Support

Support

Support Cable

Stranger detection Intelligent Identification function Distance Configuration settings

> Identification parameter

> > Biopsy

Mask detection

Means of

communication

| Interface                  | Network                     | 1 PCS 10/100M、RJ45                                    | _   |
|----------------------------|-----------------------------|-------------------------------------------------------|-----|
| Interface                  |                             |                                                       |     |
| Interface                  | Audio                       | Built-in speaker, voice broadcast                     | === |
| Interface                  | Relay                       | 1 Normally Open Signal, 1 normally closed signal      |     |
|                            | Wigan                       | 26、34 (D0、D1、GND)                                     |     |
|                            | Switching signal            | Switch Button Access 1, door magnetic signal access 1 |     |
|                            | Reset                       | Support                                               |     |
| Conventiona<br>I parameter | Power                       | DV12±30%                                              |     |
|                            | Working                     | Indoor Environment: -30°C~70°C&10~90%RH               |     |
|                            | Environment                 |                                                       |     |
|                            | Protection level            | IP54                                                  |     |
|                            | Installation mode           | Bracket selection, wall mounting, brake mounting      |     |
|                            | Dimensions(mm)              | L*W*H:247mm*126.9mm *26.6mm                           |     |
| į į                        |                             |                                                       |     |
|                            | L SECURITY SOLUTION         |                                                       |     |
|                            | and stan                    | d tor option                                          |     |
|                            | and stand<br>Installation : | d for option                                          |     |