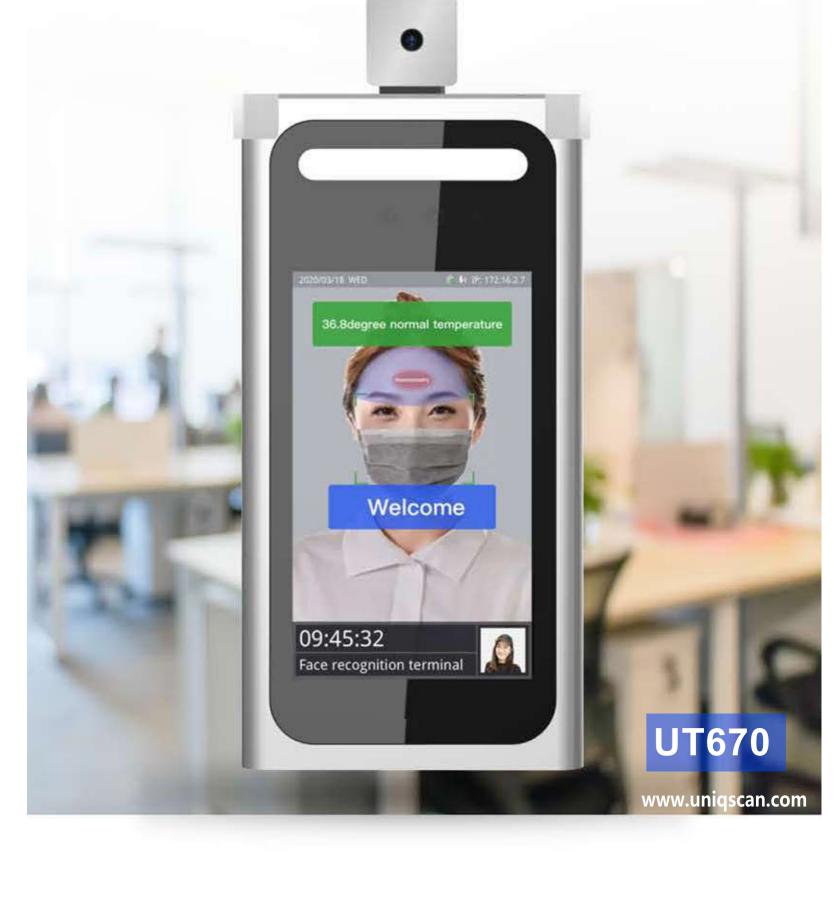

## NON-CONTACT TEMPERATURE MEASURING AND FACIAL RECOGNITION

UNIOSCAN

GLOBAL SECURITY SOLUTION SUPPLIER

**Facial recognition** 

**Intelligent voice** 

**Mask detection** 

**High precision** 

**Automatic fill light** 

**Detection Angle** Face detection

Storage capacity

1:N

≥99.99%

**Product parameters** 

Basic

Information

Display

screen

Cameras

Body

temperature

airport

customs port

railway station

±0.5℃