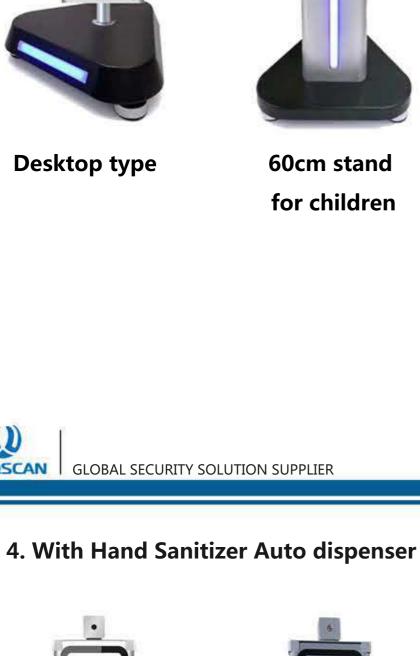

## 2 USB port 1 network port Base with adjusting screw

With blue light strip

3. Stand installation

GLOBAL SECURITY SOLUTION SUPPLIER

2. Wall mounted installation:

**Automatic induction** 

**Power-saving** 

**Contact-free** 