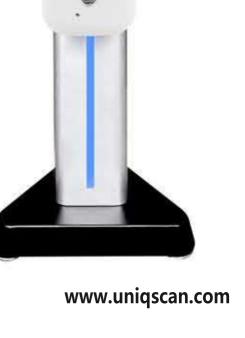

## 2 USB port 1 network port Base with adjusting screw

With blue light strip

3. Stand installation

GLOBAL SECURITY SOLUTION SUPPLIER

2. Wall mounted installation:

**Automatic induction** 

**Power-saving** 

**Contact-free** 

**DC** Power supply

**Vibration reduction** 

with USB charging port

www.uniqscan.com